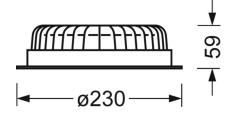

# **MECHANICS**

| Colour of the housing | white                            |
|-----------------------|----------------------------------|
| Dimensions LxWxH/DxH  | 230 x 59 mm                      |
| Depth                 | 59 mm                            |
| Ceiling system        | plasterboard ceilings [AD]       |
| Ceiling cut-out LxW/D | 215 mm                           |
| Installation depth    | 110 [AD] mm                      |
| Weight (net)          | 1.21 kg                          |
| Mounting method       | Ceiling recessed single mounting |
|                       |                                  |